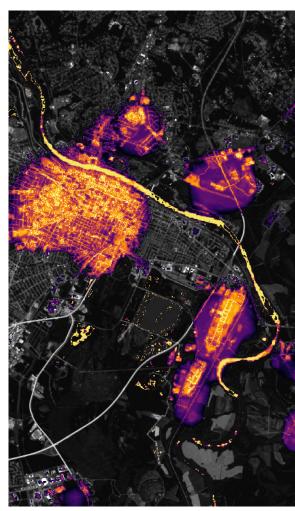

## **Fast Pattern Recognition**

» All edge computing processing allows for swift identification of emerging issues, anomalies, and potential sources of emissions

#### **Continuous Modeling**

Stay one step ahead of emissions with continuous predictive modeling that combines historical data with near real-time information to forecast potential emission and stress sources.